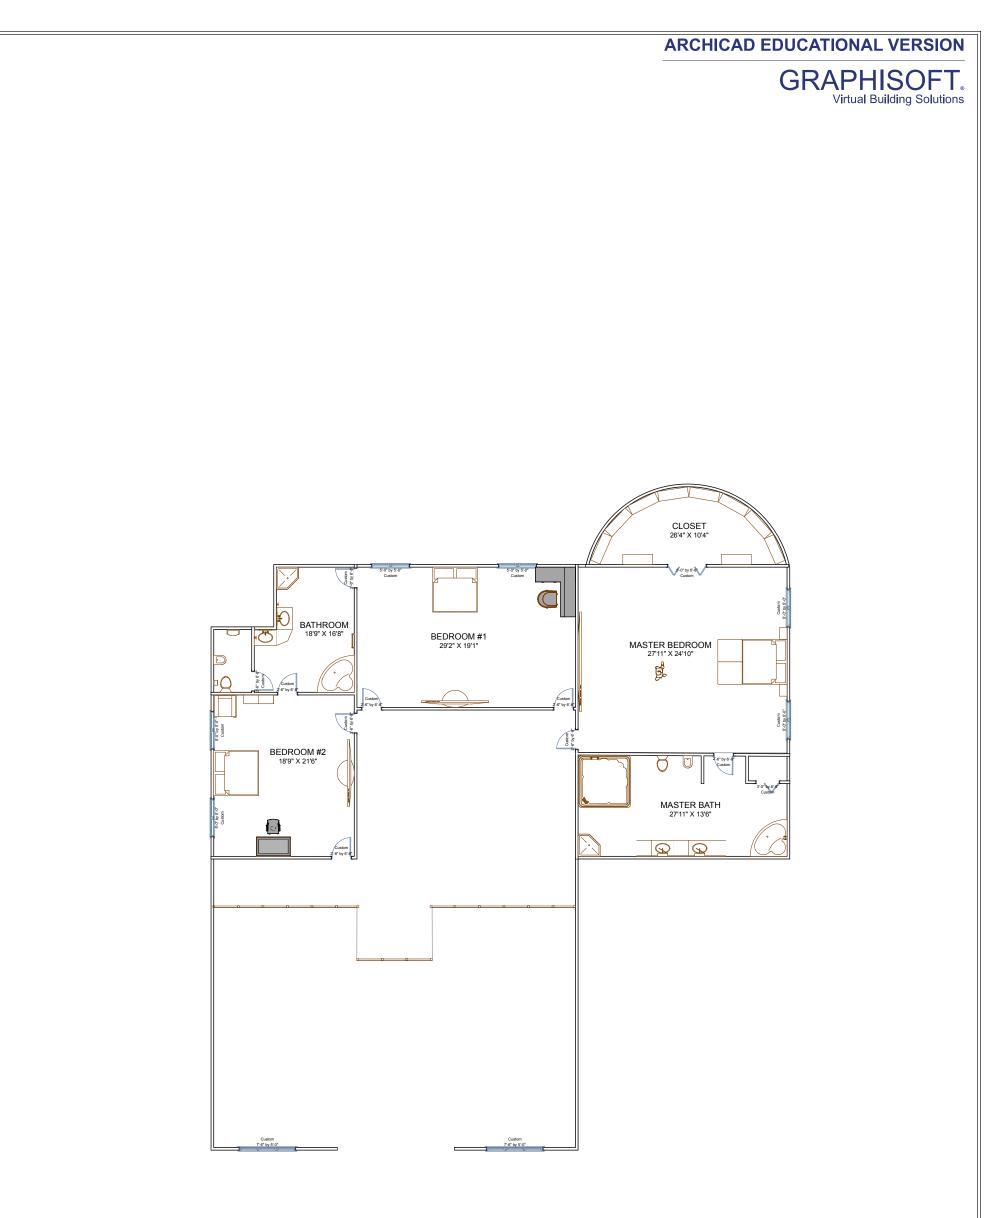

|                  | STEVENSON HIGH SCHOOL<br>TECHNOLOGY EDUCATION DEPARTMENT<br>TECHNICAL DRAWING PROGRAM<br>ADVANCED TECHNICAL DRAWING |                     | SECONI  | ) FLOOR |             | KRZANOWSKI<br>ARCHITECTURE<br>1 STEVENSON DRIVE,<br>LINCOLNSHIRE, IL. 60069 | B~<br>~ K |
|------------------|---------------------------------------------------------------------------------------------------------------------|---------------------|---------|---------|-------------|-----------------------------------------------------------------------------|-----------|
| School of Design |                                                                                                                     | BENIAMIN KRZANOWSKI | 1/11/11 | FULL    | PAGE 1 of 4 |                                                                             |           |